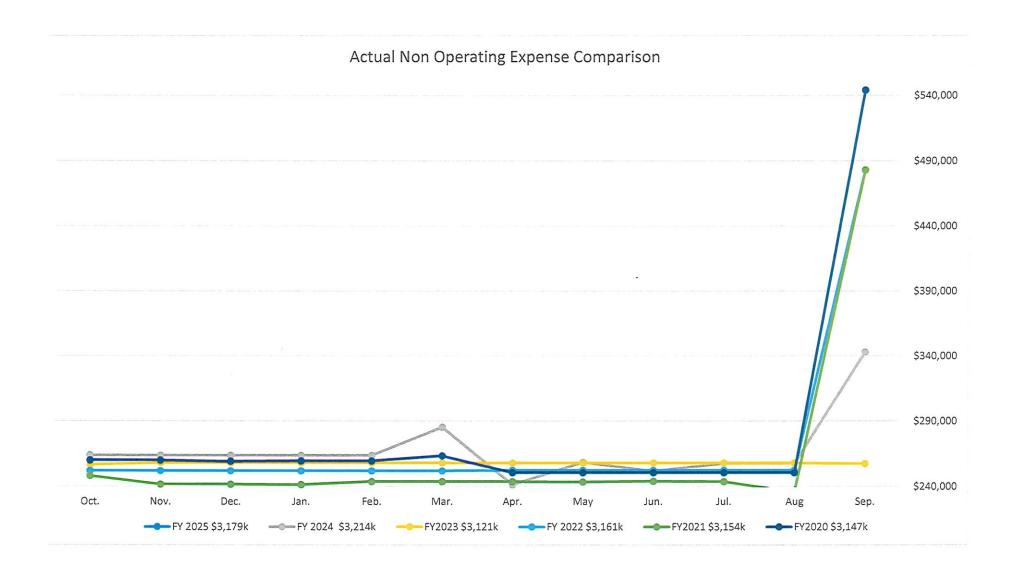

| the Month<br>rom 4 Year<br>ghted Avg of<br>3,064,030    | 8.30% 0.00% 0.00% 0.00% 0.00% 0.00% 0.00% 0.00% 0.00% 0.00% 0.00% 0.00% 0.00%                         | 16.41%<br>24.58%<br>32.74%<br>40.93%<br>49.19%<br>57.32%<br>65.50%<br>73.66%<br>81.84%<br>89.91% |
| Nov.<br>Dec.<br>Jan.<br>Feb.<br>Mar.<br>Apr.<br>May<br>Jun.<br>Jul.         | * *****              | · · · · · · · · · · · · · · · · · · ·      | \$ \$ \$ \$ \$ \$ \$ \$ \$ \$       |                                                 | F<br>Wei                | the Month<br>rom 4 Year<br>ghted Avg of<br>3,064,030    | Non-Oper. Exp. \$3,179,421  8.30% 0.00% 0.00% 0.00% 0.00% 0.00% 0.00% 0.00% 0.00% 0.00%               | 16.41%<br>24.58%<br>32.74%<br>40.93%<br>49.19%<br>57.32%<br>65.50%<br>73.66%<br>81.84%           |







| Second Basis for Expenses