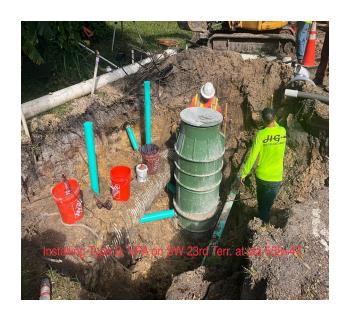

oof trusses, decking and dry-in completed.
- Installed aluminum decking and stairs for basement access.
- Electrical conduit work continued on station interior.

#### **VACUUM STATION 5:**

- Stripped basement wall forms.
- Patched basement walls and applied waterproofing material.
- Installed underdrain around basement slab.
- Backfilled and compacted basement walls.
- Installed forms for building slab.
- Started electrical conduit installation within building slab.
- Removed well point system.

Construction photos are included in Attachment A If you have any questions, please do not hesitate to contact us.

Sincerely,

**Sumner Engineering & Consulting, Inc.** 

Jeffrey M. Sumner, PE President

## **ATTACHMENT A**

# SITE CONSTRUCTION PHOTOS COLLECTION SYSTEM and VPS # 4 and #5

























### **OKEECHOBEE UTILITY AUTHORITY**

AGENDA ITEM NO. 10

**NOVEMBER 19, 2024** 

### **CONSENT AGENDA**

# INVOICES FROM HOLTZ CONSULTING ENGINEERS, INC. – SR 78 WATERMAIN ADDITIONAL MODELING

Please find attached the invoice in the amount of \$5,900.00 submitted by Holtz Consulting Engineers, Inc. Staff is aware of the work currently being done Holtz Consulting Engineers, Inc. and is in agreement with this request.

Staff recommends approval of this invoice in the amount of \$5,900.00 to Holtz Consulting Engineers, Inc.

## Holtz Consulting Engineers, Inc.

## **INVOICE**

270 South Central Boulevard, Suite 207

Jupiter, FL 33458

Phone: (561) 575-2005 Fax: (561) 575-2009

INVOICE DATE:

November 8, 2024

11975-1

INVOICE #: CLIENT:

CLIENT: OUA
PROJECT: SR 78 WM Addition