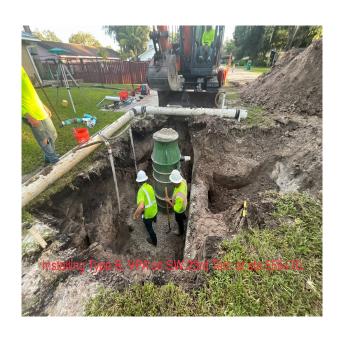

:**

- Roof trusses, decking and dry-in completed.
- Installed aluminum decking and stairs for basement access.
- Electrical conduit work continued on station interior.

#### **VACUUM STATION 5:**

- Stripped basement wall forms.
- Patched basement walls and applied waterproofing material.
- Installed underdrain around basement slab.
- Backfilled and compacted basement walls.
- Installed forms for building slab.
- Started electrical conduit installation within building slab.
- Removed well point system.

Construction photos are included in Attachment A If you have any questions, please do not hesitate to contact us.

Sincerely,

**Sumner Engineering & Consulting, Inc.** 

Jeffrey M. Sumner, PE President

## **ATTACHMENT A**

# SITE CONSTRUCTION PHOTOS COLLECTION SYSTEM and VPS # 4 and #5

























### **OKEECHOBEE UTILITY AUTHORITY**

AGENDA ITEM NO. 10

**NOVEMBER 19, 2024** 

### **CONSENT AGENDA**

# INVOICES FROM HOLTZ CONSULTING ENGINEERS, INC. – SR 78 WATERMAIN ADDITIONAL MODELING

Please find attached the invoice in the amount of \$5,900.00 submitted by Holtz Consulting Engineers, Inc. Staff is aware of the work currently being done Holtz Consulting Engineers, Inc. and is in agreement with this request.

Staff recommends approval of this invoice in the amount of \$5,900.00 to Holtz Consulting Engineers, Inc.

## Holtz Consulting Engineers, Inc.

## **INVOICE**

270 South Central Boulevard, Suite 207

Jupiter, FL 33458

Phone: (561) 575-2005 Fax: (561) 575-2009

INVOICE DATE:

November 8, 2024

11975-1

INVOICE #: CLIENT:

CLIENT: OUA
PROJECT: SR 78 WM