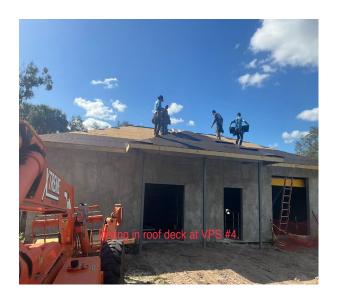

decking and dry-in completed.
- Installed aluminum decking and stairs for basement access.
- Electrical conduit work continued on station interior.

#### **VACUUM STATION 5:**

- Stripped basement wall forms.
- Patched basement walls and applied waterproofing material.
- Installed underdrain around basement slab.
- Backfilled and compacted basement walls.
- Installed forms for building slab.
- Started electrical conduit installation within building slab.
- Removed well point system.

Construction photos are included in Attachment A If you have any questions, please do not hesitate to contact us.

Sincerely,

**Sumner Engineering & Consulting, Inc.** 

Jeffrey M. Sumner, PE President

## **ATTACHMENT A**

# SITE CONSTRUCTION PHOTOS COLLECTION SYSTEM and VPS # 4 and #5

























### **OKEECHOBEE UTILITY AUTHORITY**

AGENDA ITEM NO. 10

**NOVEMBER 19, 2024** 

### **CONSENT AGENDA**

# INVOICES FROM HOLTZ CONSULTING ENGINEERS, INC. – SR 78 WATERMAIN ADDITIONAL MODELING

Please find attached the invoice in the amount of \$5,900.00 submitted by Holtz Consulting Engineers, Inc. Staff is aware of the work currently being done Holtz Consulting Engineers, Inc. and is in agreement with this request.

Staff recommends approval of this invoice in the amount of \$5,900.00 to Holtz Consulting Engineers, Inc.

## Holtz Consulting Engineers, Inc.

## **INVOICE**

270 South Central Boulevard, Suite 207

Jupiter, FL 33458

Phone: (561) 575-2005 Fax: (561) 575-2009

INVOICE DATE:

November 8, 2024

11975-1

INVOICE #: CLIENT:

CLIENT: OUA
PROJECT: SR 78 WM Additional

Modeling