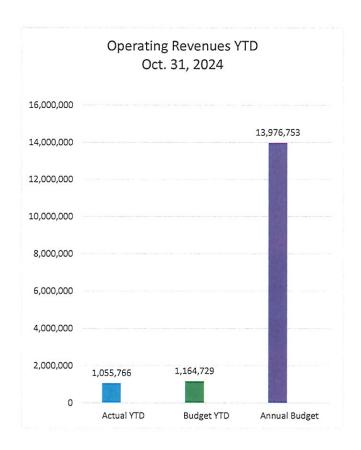

,150) | -36.9%           |

| NOTES: Above Revenue and Expense does not include the following: | Actual YTD | Annual Budget | Variance |
|------------------------------------------------------------------|------------|---------------|----------|
| (1) Grant funds & state appropriations of:                       | \$0        | \$9,100,000   |          |
| (2) Contributed capital of:                                      | \$0        | \$20,145      |          |
| (3) Debt service principal payments of:                          | \$0        | \$2,153,619   |          |
| (4) Net Construction in Progress (CIP) Expenditures of:          | \$0        | \$11,548,847  |          |
|                                                                  |            |               |          |

Page 2





Page 3 11/13/2024 4:25 PM

# Current FY-24 Water and Sewer Utility Revenue Monthly & YTD Revenue and Difference from 4Yr Weighted Average (in \$)

|                                                                     | WATER                   | JTILITY REV | /ENUE | :                               | C<br>Fr<br>\                  | Monthly \$<br>difference<br>om 4 Year<br>Veighted<br>verage of | % Current YTD Budget Water Revenue                                   | 4 Yr<br>Weighted<br>Average %                                        |
|---------------------------------------------------------------------|-------------------------|-------------|-------|---------------------------------|-------------------------------|----------------------------------------------------------------|------