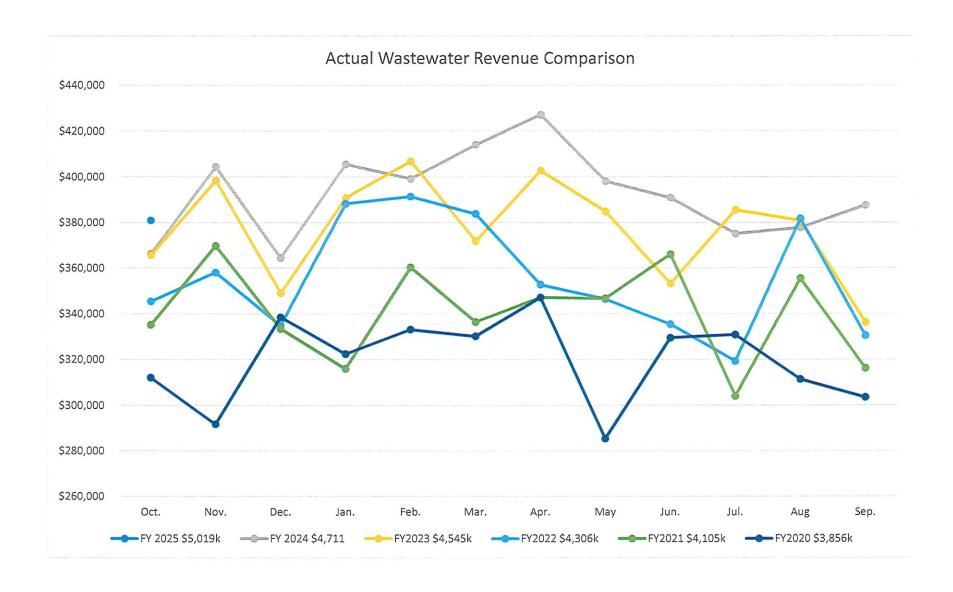

*   |             |       | -<br>-<br>-<br>-<br>-<br>-      | \$ \$ \$ \$ \$ \$ \$ \$ \$ \$ | -                                                              | 0.00%<br>0.00%<br>0.00%<br>0.00%<br>0.00%<br>0.00%<br>0.00%<br>0.00% | 0.00%<br>0.00%<br>0.00%<br>0.00%<br>0.00%<br>0.00%<br>0.00%<br>0.00% |
| Dec.<br>Jan.<br>Feb.<br>Mar.<br>Apr.<br>May<br>Jun.<br>Jul.         | * * * * * * * * * *     |             |       | -<br>-<br>-<br>-<br>-<br>-<br>- | \$ \$ \$ \$ \$ \$ \$ \$       | -                                                              | 0.00%<br>0.00%<br>0.00%<br>0.00%<br>0.00%<br>0.00%<br>0.00%<br>0.00% | 0.00%<br>0.00%<br>0.00%<br>0.00%<br>0.00%<br>0.00%<br>0.00%<br>0.00% |

### WATER AND SEWER REVENUE COMPARISON YEAR TO DATE vs 4 YEAR WEIGHTED AVERAGE YEAR TO DATE



Page 5





# Current FY-24 Operating & Non-Operating Expenses, Monthly & YTD Expense and Difference from 4Yr Weighted Average (in \$)

|                                                                             |                      |                                            |                                     |                                                 | Fo<br>F                 | Difference<br>r the Month<br>rom 4 Year<br>ghted Avg of | % Current YTD<br>To Budgeted                                                                          | 4 Yr<br>Weighted                                                                                 |
|-----------------------------------------------------------------------------|----------------------|--------------------------------------------|----