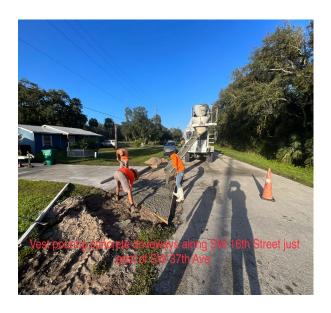

f trusses, decking and dry-in completed.
- Installed aluminum decking and stairs for basement access.
- Electrical conduit work continued on station interior.

#### **VACUUM STATION 5:**

- Stripped basement wall forms.
- Patched basement walls and applied waterproofing material.
- Installed underdrain around basement slab.
- Backfilled and compacted basement walls.
- Installed forms for building slab.
- Started electrical conduit installation within building slab.
- Removed well point system.

Construction photos are included in Attachment A If you have any questions, please do not hesitate to contact us.

Sincerely,

**Sumner Engineering & Consulting, Inc.** 

Jeffrey M. Sumner, PE President

## **ATTACHMENT A**

# SITE CONSTRUCTION PHOTOS COLLECTION SYSTEM and VPS # 4 and #5

























### **OKEECHOBEE UTILITY AUTHORITY**

AGENDA ITEM NO. 10

**NOVEMBER 19, 2024** 

### **CONSENT AGENDA**

# INVOICES FROM HOLTZ CONSULTING ENGINEERS, INC. – SR 78 WATERMAIN ADDITIONAL MODELING

Please find attached the invoice in the amount of \$5,900.00 submitted by Holtz Consulting Engineers, Inc. Staff is aware of the work currently being done Holtz Consulting Engineers, Inc. and is in agreement with this request.

Staff recommends approval of this invoice in the amount of \$5,900.00 to Holtz Consulting Engineers, Inc.

## Holtz Consulting Engineers, Inc.

## **INVOICE**

270 South Central Boulevard, Suite 207

Jupiter, FL 33458

Phone: (561) 575-2005 Fax: (561) 575-2009

INVOICE DATE:

November 8, 2024

11975-1

INVOICE #: CLIENT:

CLIENT: OUA
PROJECT: SR 78 WM Additional