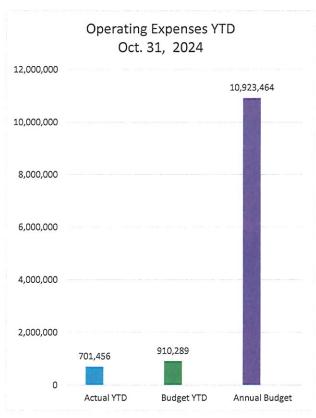

50) | -36.9%           |

| NOTES: Above Revenue and Expense does not include the following: | Actual YTD | Annual Budget | Variance |
|------------------------------------------------------------------|------------|---------------|----------|
| (1) Grant funds & state appropriations of:                       | \$0        | \$9,100,000   |          |
| (2) Contributed capital of:                                      | \$0        | \$20,145      |          |
| (3) Debt service principal payments of:                          | \$0        | \$2,153,619   |          |
| (4) Net Construction in Progress (CIP) Expenditures of:          | \$0        | \$11,548,847  |          |
|                                                                  |            |               |          |

Page 2





Page 3 11/13/2024 4:25 PM

# Current FY-24 Water and Sewer Utility Revenue Monthly & YTD Revenue and Difference from 4Yr Weighted Average (in \$)

|                                                                     | WATER                   | JTILITY REV | /ENUE | :                               | C<br>Fr<br>\                  | Monthly \$<br>difference<br>om 4 Year<br>Veighted<br>verage of | % Current YTD Budget Water Revenue                                   | 4 Yr<br>Weighted<br>Average %                                        |
|---------------------------------------------------------------------|-------------------------|-------------|-------|---------------------------------|-------------------------------|----------------------------------------------------------------|--------