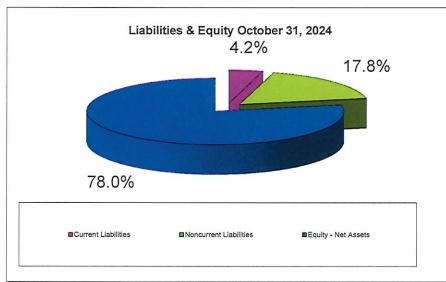

nue over Expenses                                    |          | 143,484.59    |
| Total net position        |                                                                       |          | 77,431,837.91 |
| TOTAL LIABILITIES         | AND NET POSITION                                                      | \$       | 99,247,046.33 |



| Cash                            | 4,911,008  | 4.9%  |
|---------------------------------|------------|-------|
| AR, Inventory & Prepaid         | 2,427,027  | 2.4%  |
| Restricted Cash                 | 9,456,488  | 9.5%  |
| Fixed Assets                    | 58,216,425 | 58.7% |
| Construction in Progress        | 22,981,350 | 23.2% |
| Other Assets (Deferred Charges) | 1,254,748  | 1.3%  |
| Total Assets                    | 99,247,046 |       |



| Current Liabilities    | 4,197,463  | 4.2%  |
|------------------------|------------|-------|
| Noncurrent Liabilities | 17,617,745 | 17.8% |
| Equity - Net Assets    | 77,431,838 | 78.0% |
| Total Liab & Equity    | 99,247,046 |       |

# Okeechobee Utility Authority Detail of October 31, 2024 Other Operating Revenue Data Per General Ledger Account Balances For Finance Report

| Accounts included in Other  |   | Actual<br>Amount<br>YTD | Amount<br>er Budget<br>YTD | Variance<br>om Budget<br>YTD            |
|-----------------------------|---|-------------------------|----------------------------|-----------------------------------------|
| Operating Revenue:          |   |                         |                            | *************************************** |
| Install Fees-