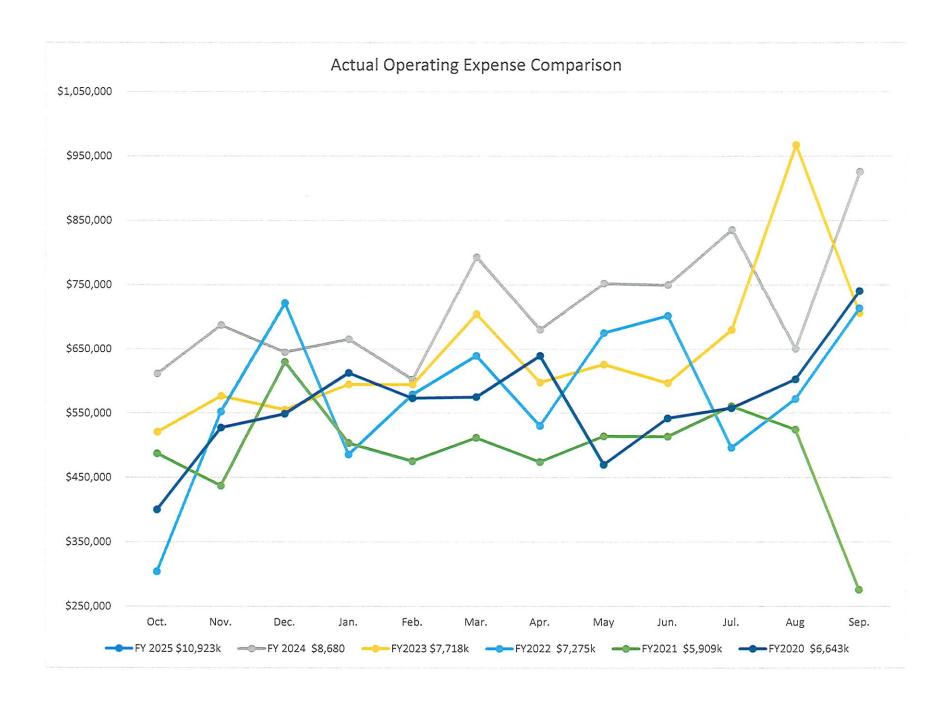

| the Month<br>rom 4 Year<br>ghted Avg of<br>3,064,030    | 8.30% 0.00% 0.00% 0.00% 0.00% 0.00% 0.00% 0.00% 0.00% 0.00% 0.00% 0.00% 0.00%                         | 16.41%<br>24.58%<br>32.74%<br>40.93%<br>49.19%<br>57.32%<br>65.50%<br>73.66%<br>81.84%<br>89.91% |
| Nov.<br>Dec.<br>Jan.<br>Feb.<br>Mar.<br>Apr.<br>May<br>Jun.<br>Jul.         | * *****              | · · · · · · · · · · · · · · · · · · ·      | \$ \$ \$ \$ \$ \$ \$ \$ \$ \$       |                                                 | F<br>Wei                | the Month<br>rom 4 Year<br>ghted Avg of<br>3,064,030    | Non-Oper. Exp. \$3,179,421  8.30% 0.00% 0.00% 0.00% 0.00% 0.00% 0.00% 0.00% 0.00% 0.00%               | 16.41%<br>24.58%<br>32.74%<br>40.93%<br>49.19%<br>57.32%<br>65.50%<br>73.66%<br>81.84%           |







| Second Basis for Expenses