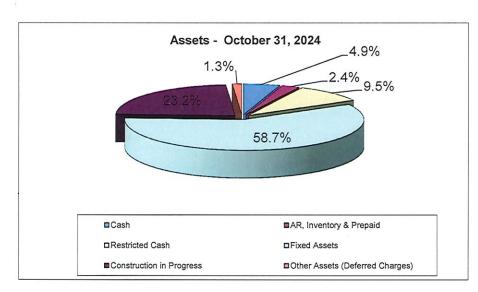

| 481,018.00    |
| Re                        | stricted for Rate Stabilization                                       |          | 1,339,359.00  |
| Re                        | stricted for Pension Benefits                                         |          | 1,904,107.00  |
| Un                        | restricted                                                            |          | 26,470,801.32 |
| YT                        | D Surplus of Revenue over Expenses                                    |          | 143,484.59    |
| Total net position        |                                                                       |          | 77,431,837.91 |
| TOTAL LIABILITIES         | AND NET POSITION                                                      | \$       | 99,247,046.33 |



| Cash                            | 4,911,008  | 4.9%  |
|---------------------------------|------------|-------|
| AR, Inventory & Prepaid         | 2,427,027  | 2.4%  |
| Restricted Cash                 | 9,456,488  | 9.5%  |
| Fixed Assets                    | 58,216,425 | 58.7% |
| Construction in Progress        | 22,981,350 | 23.2% |
| Other Assets (Deferred Charges) | 1,254,748  | 1.3%  |
| Total Assets                    | 99,247,046 |       |



| Current Liabilities    | 4,197,463  | 4.2%  |
|------------------------|------------|-------|
| Noncurrent Liabilities | 17,617,745 | 17.8% |
| Equity - Net Assets    | 77,431,838 | 78.0% |
| Total Liab & Equity    | 99,247,046 |       |

# Okeechobee Utility Authority Detail of October 31, 2024 Other Operating Revenue Data Per General