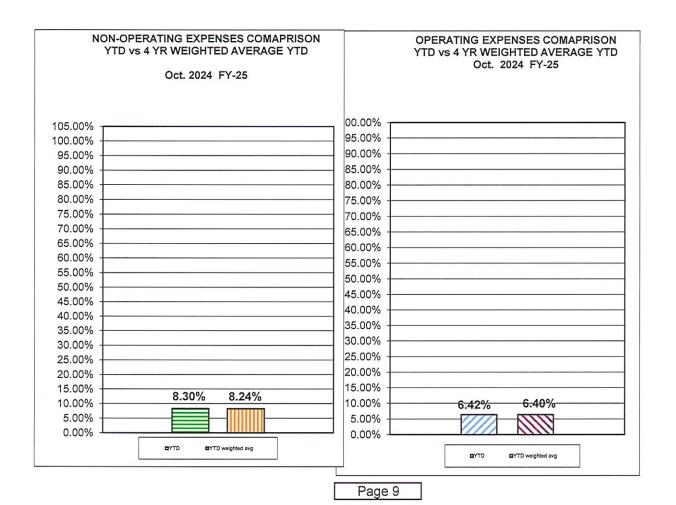

| the Month<br>rom 4 Year<br>ghted Avg of<br>3,064,030    | 8.30% 0.00% 0.00% 0.00% 0.00% 0.00% 0.00% 0.00% 0.00% 0.00% 0.00% 0.00% 0.00%                         | 16.41%<br>24.58%<br>32.74%<br>40.93%<br>49.19%<br>57.32%<br>65.50%<br>73.66%<br>81.84%<br>89.91% |
| Nov.<br>Dec.<br>Jan.<br>Feb.<br>Mar.<br>Apr.<br>May<br>Jun.<br>Jul.         | * *****              | · · · · · · · · · · · · · · · · · · ·      | \$ \$ \$ \$ \$ \$ \$ \$ \$ \$       |                                                 | F<br>Wei                | the Month<br>rom 4 Year<br>ghted Avg of<br>3,064,030    | Non-Oper. Exp. \$3,179,421  8.30% 0.00% 0.00% 0.00% 0.00% 0.00% 0.00% 0.00% 0.00% 0.00%               | 16.41%<br>24.58%<br>32.74%<br>40.93%<br>49.19%<br>57.32%<br>65.50%<br>73.66%<br>81.84%           |







| Second Basis for Expenses