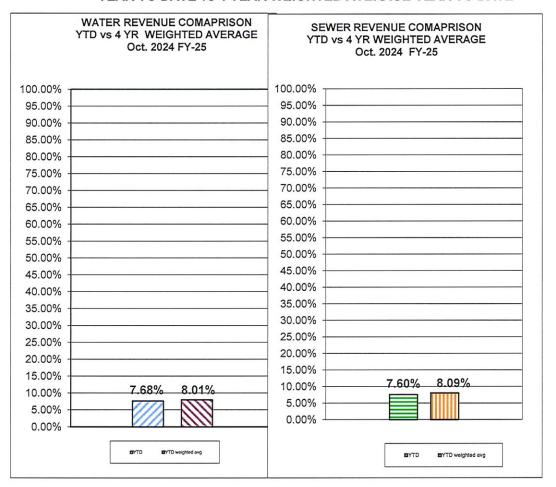

* * * * * * *   |             |       | -<br>-<br>-<br>-<br>-<br>-      | \$ \$ \$ \$ \$ \$ \$ \$ \$ \$ | -                                                              | 0.00%<br>0.00%<br>0.00%<br>0.00%<br>0.00%<br>0.00%<br>0.00%<br>0.00% | 0.00%<br>0.00%<br>0.00%<br>0.00%<br>0.00%<br>0.00%<br>0.00%<br>0.00% |
| Dec.<br>Jan.<br>Feb.<br>Mar.<br>Apr.<br>May<br>Jun.<br>Jul.         | * * * * * * * * * *     |             |       | -<br>-<br>-<br>-<br>-<br>-<br>- | \$ \$ \$ \$ \$ \$ \$ \$       | -                                                              | 0.00%<br>0.00%<br>0.00%<br>0.00%<br>0.00%<br>0.00%<br>0.00%<br>0.00% | 0.00%<br>0.00%<br>0.00%<br>0.00%<br>0.00%<br>0.00%<br>0.00%<br>0.00% |

### WATER AND SEWER REVENUE COMPARISON YEAR TO DATE vs 4 YEAR WEIGHTED AVERAGE YEAR TO DATE



Page 5





# Current FY-24 Operating & Non-Operating Expenses, Monthly & YTD Expense and Difference from 4Yr Weighted Average (in \$)

|                                                                             |                      |                                            |                                     |                                                 | Fo<br>F                 | Difference<br>r the Month<br>rom 4 Year<br>ghted Avg of | % Current YTD<br>To Budgeted                                                                          | 4 Yr<br>Weighted                                                                                 |
|-----------------------------------------------------------------------------|----------------------|-------------------------------------