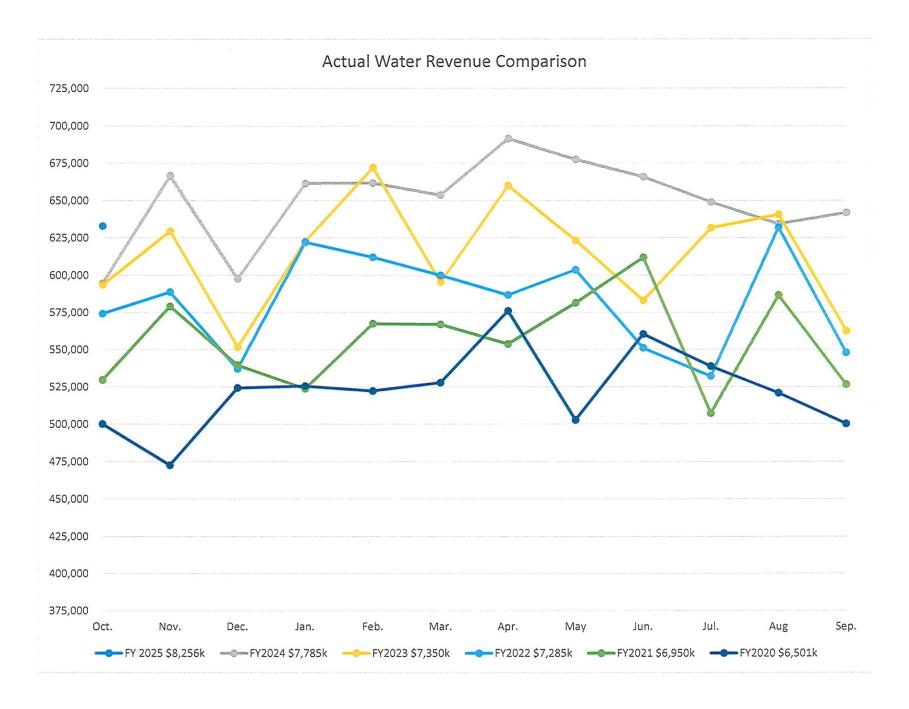

* *   |             |       | -<br>-<br>-<br>-<br>-<br>-      | \$ \$ \$ \$ \$ \$ \$ \$ \$ \$ | -                                                              | 0.00%<br>0.00%<br>0.00%<br>0.00%<br>0.00%<br>0.00%<br>0.00%<br>0.00% | 0.00%<br>0.00%<br>0.00%<br>0.00%<br>0.00%<br>0.00%<br>0.00%<br>0.00% |
| Dec.<br>Jan.<br>Feb.<br>Mar.<br>Apr.<br>May<br>Jun.<br>Jul.         | * * * * * * * * * *     |             |       | -<br>-<br>-<br>-<br>-<br>-<br>- | \$ \$ \$ \$ \$ \$ \$ \$       | -                                                              | 0.00%<br>0.00%<br>0.00%<br>0.00%<br>0.00%<br>0.00%<br>0.00%<br>0.00% | 0.00%<br>0.00%<br>0.00%<br>0.00%<br>0.00%<br>0.00%<br>0.00%<br>0.00% |

### WATER AND SEWER REVENUE COMPARISON YEAR TO DATE vs 4 YEAR WEIGHTED AVERAGE YEAR TO DATE



Page 5





# Current FY-24 Operating & Non-Operating Expenses, Monthly & YTD Expense and Difference from 4Yr Weighted Average (in \$)

|                                                                             |                      |                                            |                                     |                                                 | Fo<br>F                 | Difference<br>r the Month<br>rom 4 Year<br>ghted Avg of | % Current YTD<br>To Budgeted                                                                          | 4 Yr<br>Weighted                                                                                 |
|-----------------------------------------------------------------------------|----------------------|--------------------------------------------|--