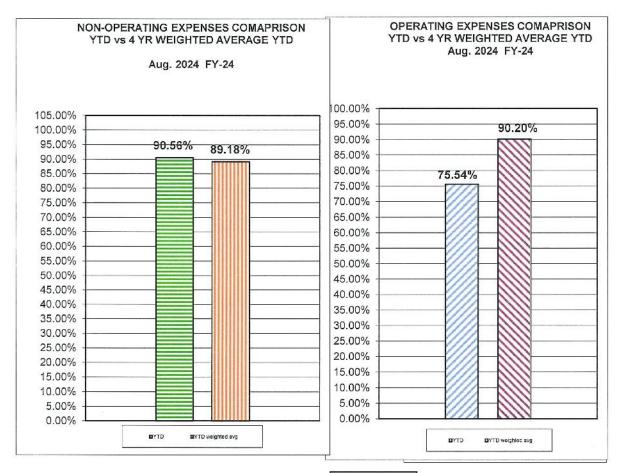

74.30%           | 16.35%<br>24.49%<br>32.63%<br>40.79%<br>49.00%<br>57.05%<br>65.10%<br>73.15%           |
| Nov.<br>Dec.<br>Jan.<br>Feb.<br>Mar.<br>Apr.<br>May<br>Jun.<br>Jul. | *****                   | 263,784<br>263,785<br>263,784<br>263,784<br>263,784<br>285,399<br>241,307<br>258,466<br>251,925<br>257,689 | \$ \$ \$ \$ \$ \$ \$ \$ \$ \$ \$        | 263,784<br>527,569<br>791,353<br>1,055,137<br>1,318,921<br>1,604,320<br>1,845,627<br>2,104,093<br>2,356,018<br>2,613,707 | \$ \$ \$ \$ \$ \$ \$ \$ \$        | 9,263<br>11,050<br>11,349<br>11,330<br>10,611<br>30,632<br>(8,357)<br>8,892<br>2,171<br>8,025 | 8.32%<br>16.64%<br>24.96%<br>33.28%<br>41.59%<br>50.60%<br>58.21%<br>66.36%<br>74.30%<br>82.43% | 16.35%<br>24.49%<br>32.63%<br>40.79%<br>49.00%<br>57.05%<br>65.10%<br>73.15%<br>81.21% |









|     | Α                                                        | Ζ   | AA                                                             | ÞΑ       | AD                                                             | А      | AG                                                          |
|-----|----------------------------------------------------------|-----|----------------------------------------------------------------|----------|----------------------------------------------------------------|--------|-------------------------------------------------------------|
| 88  |                                                          |     |                                                                |          |                                                                |        |