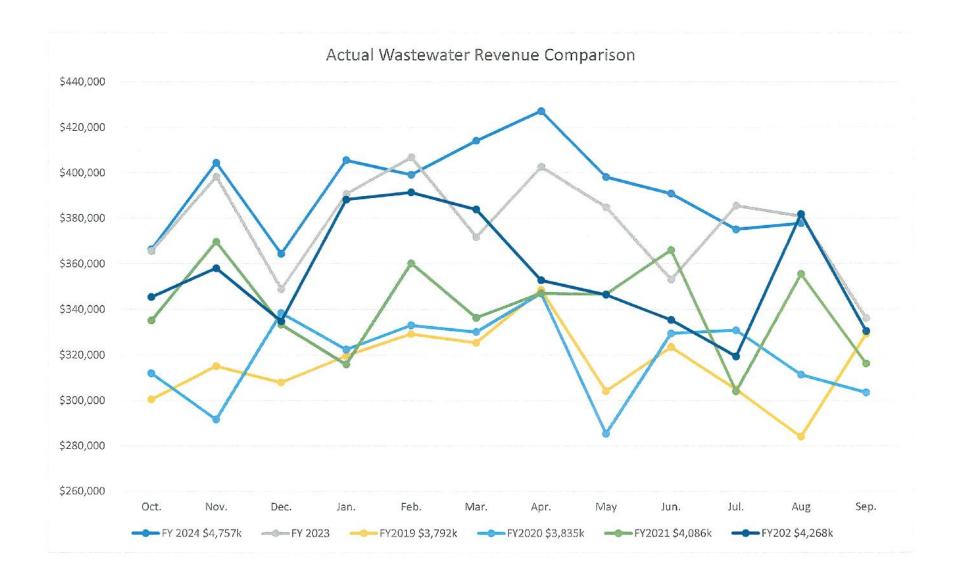

| \$ \$ \$ \$ \$ \$ \$ \$ \$ \$ \$ \$ \$ \$ \$ | 366,276<br>404,437<br>364,433<br>405,599<br>399,201<br>414,171<br>427,166<br>398,147<br>390,889<br>375,094<br>377,726 | \$<br>\$ | 366,276<br>770,713<br>1,135,146<br>1,540,745<br>1,939,946<br>2,354,117<br>2,781,283<br>3,179,430<br>3,570,319<br>3,945,413<br>4,323,139   | \$\$\$\$\$\$\$\$\$\$\$\$ | 35,300<br>65,380<br>27,156<br>65,113<br>36,909<br>67,258<br>73,355<br>72,185<br>46,906<br>49,128<br>32,113      | 7.70%<br>16.20%<br>23.86%<br>32.39%<br>40.78%<br>49.49%<br>58.47%<br>66.84%<br>75.06%<br>82.94%<br>90.89%<br>0.00% | 8.12%<br>16.41%<br>24.70%<br>33.04%<br>41.91%<br>50.42%<br>59.10%<br>67.07%<br>75.52%<br>83.53%<br>91.99%<br>100.00% |

# WATER AND SEWER REVENUE COMPARISON YEAR TO DATE vs 4 YEAR WEIGHTED AVERAGE YEAR TO DATE







# Current FY-24 Operating & Non-Operating Expenses, Monthly & YTD Expense and Difference from 4Yr Weighted Average (in \$)

|                                                                     |                         |                                                                                                            |                                         |                                                                                                                          | Fo                                | Difference<br>r the Month                                                                     | % Current YTD<br>To Budgeted                                                                    | 4 Yr<br>Weighted