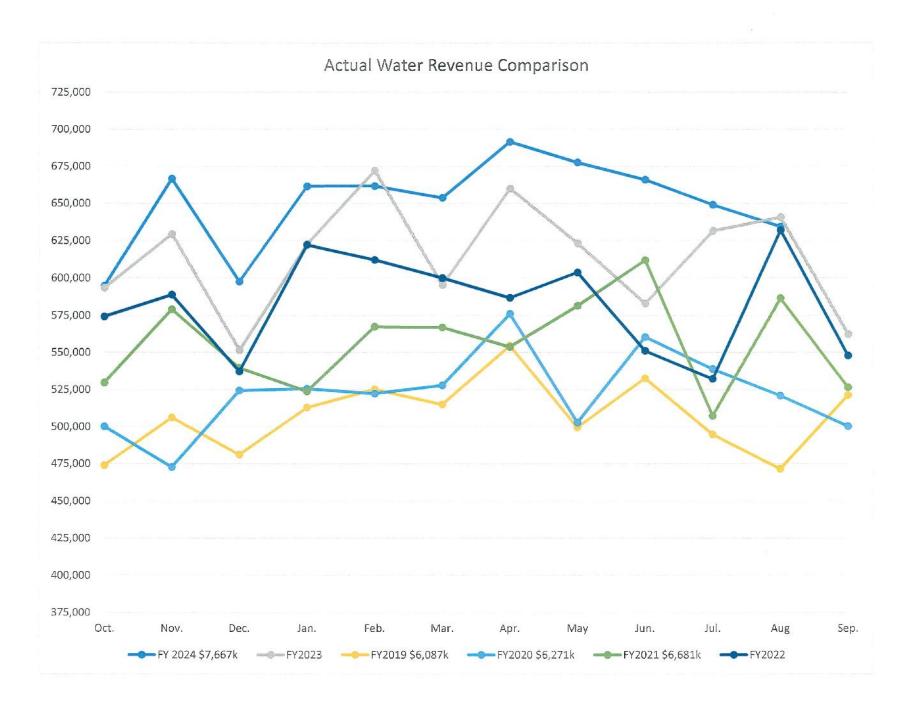

| \$ \$ \$ \$ \$ \$ \$ \$ \$ \$ \$ \$ \$ \$ \$ | 366,276<br>404,437<br>364,433<br>405,599<br>399,201<br>414,171<br>427,166<br>398,147<br>390,889<br>375,094<br>377,726 | \$<br>\$ | 366,276<br>770,713<br>1,135,146<br>1,540,745<br>1,939,946<br>2,354,117<br>2,781,283<br>3,179,430<br>3,570,319<br>3,945,413<br>4,323,139   | \$\$\$\$\$\$\$\$\$\$\$\$ | 35,300<br>65,380<br>27,156<br>65,113<br>36,909<br>67,258<br>73,355<br>72,185<br>46,906<br>49,128<br>32,113      | 7.70%<br>16.20%<br>23.86%<br>32.39%<br>40.78%<br>49.49%<br>58.47%<br>66.84%<br>75.06%<br>82.94%<br>90.89%<br>0.00% | 8.12%<br>16.41%<br>24.70%<br>33.04%<br>41.91%<br>50.42%<br>59.10%<br>67.07%<br>75.52%<br>83.53%<br>91.99%<br>100.00% |

# WATER AND SEWER REVENUE COMPARISON YEAR TO DATE vs 4 YEAR WEIGHTED AVERAGE YEAR TO DATE







# Current FY-24 Operating & Non-Operating Expenses, Monthly & YTD Expense and Difference from 4Yr Weighted Average (in \$)

|                                                                     |                         |                                                                                                            |                                         |                                                                                                                          | Fo                                | Difference<br>r the Month                                                                     | % Current YTD<br>To Budgeted                                                                    | 4 Yr<br>Weighted