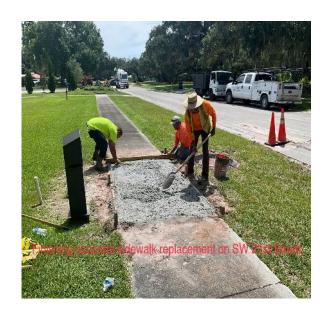

ON 4:**

- Modified and poured concrete equipment pad in basement.
- Tank and pumps delivered and installed in basement.
- Bridge crane delivered and installed.
- Electrical conduit work continues on interior.

#### **VACUUM STATION 5:**

- Well point pumping continued.
- Steel rebar installation for basement walls continued.
- Electrical conduit installation within basement wall forms continued.

- Prefab basement wall forms delivered to site.
- FPL installs temporary power service meter for site.

Construction photos are included in Attachment A. If you have any questions, please do not hesitate to contact us.

Sincerely,

Sumner Engineering & Consulting, Inc.

Jeffrey M. Sumner, PE President

#### **ATTACHMENT A**

## SITE CONSTRUCTION PHOTOS COLLECTION SYSTEM and VPS # 4 and #5

























|    |            |                                                                                       |          |             |              | 08.05.2      |
|----|------------|---------------------------------------------------------------------------------------|----------|-------------|--------------|--------------|
| )  | Task Mode  | Task Name                                                                             | Duration | Start       | Finish       | Predecessors |
| 0  | -5         | OUA SWSA Project 2 Vacuum Collection System                                           | 554 days | Wed 3/29/23 | Mon 5/12/25  |              |
| 1  | -5         | NTP                                                                                   | 1 day    | Wed 3/29/23