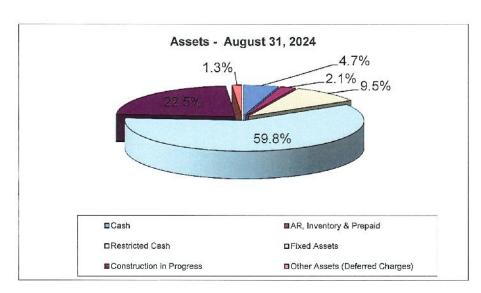

| tricted for debt service                           |   | 481,018.00    |
| Res                       | tricted for Rate Stabilization                     |   | 1,339,359.00  |
| Res                       | tricted for Pension Benefits                       |   | 1,904,107.00  |
| Unre                      | estricted                                          |   | 20,782,550.55 |
| YTC                       | Surplus of Revenue over Expenses                   |   | 4,105,019.66  |
| Total net position        | ,                                                  |   | 75,705,122.21 |
|                           |                                                    |   | 10,100,122.21 |
| TOTAL                     | ND NET POSITION                                    | • | 97,102,888.04 |



| Total Assets                    | 97,102,888 |       |
|---------------------------------|------------|-------|
| Other Assets (Deferred Charges) | 1,268,181  | 1.3%  |
| Construction in Progress        | 21,871,996 | 22.5% |
| Fixed Assets                    | 58,082,053 | 59.8% |
| Restricted Cash                 | 9,234,744  | 9.5%  |
| AR, Inventory & Prepaid         | 2,040,862  | 2.1%  |
| Cash                            | 4,605,052  | 4.7%  |



| Current Liabilities    | 3,161,525  | 3.3%  |
|------------------------|------------|-------|
| Noncurrent Liabilities | 18,236,241 | 18.8% |
| Equity - Net Assets    | 75,705,122 | 78.0% |
| Total Liab & Equity    | 97,102,888 |       |

# Okeechobee Utility Authority Detail of Aug. 31, 2024 Other Operating Revenue Data Per General Le