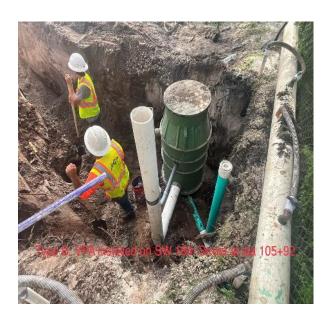

### SW 21st STREET WM REPAIR

There is an FDOT drainage project along SW 21<sup>st</sup> Street, under Parrott Avenue and eastward to a new storm water pond. In preparing for this FDOT project, the OUA identified OUA facilities that might be in conflict. There is a sanitary force main along the eastside of Parrott Avenue and a water main along the westside.

The water main as shown on the OUA maps is identified as 12-inch ductile iron. Ductile iron is a very good, stable material for water main piping.

During the early construction work, the FDOT contractor identified the water main piping material as asbestos cement (AC) piping. While this is still an acceptable material, it generally is hard, brittle and susceptible to breaking. The location of the piping is near a proposed location for a new storm drain structure (approximately where red box is above).

The FDOT has asked OUA to take special precautions to protect this piping system since it isn't ductile iron or to replace/remove it. To that end, the OUA staff have investigated the possibility of removing a section of AC pipe and replacing it with ductile iron.