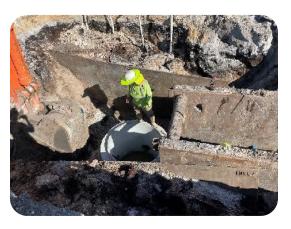

### SW 21st STREET WM REPAIR

There is an FDOT drainage project along SW 21<sup>st</sup> Street, under Parrott Avenue and eastward to a new storm water pond. In preparing for this FDOT project, the OUA identified OUA facilities that might be in conflict. There is a sanitary force main along the eastside of Parrott Avenue and a water main along the westside.

The water main as shown on the OUA maps is identified as 12-inch ductile iron. Ductile iron is a very good, stable material for water main piping.

During the early construction work, the FDOT contractor identified the water main piping material as asbestos cement (AC) piping. While this is still an acceptable material, it generally is hard, brittle and susceptible to breaking. The location of the piping is near a proposed location for a new storm drain structure (approximately where red box is above).

The FDOT has asked OUA to take special precautions to protect this piping system since it isn't ductile iron or to replace/remove it. To that end, the OUA staff have investigated the possibility of removing a section of AC pipe and replacing it with ductile iron.