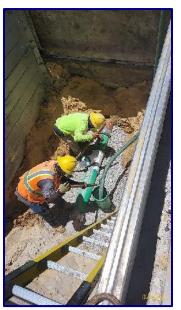

The FDOT has asked OUA to take special precautions to protect this piping system since it isn't ductile iron or to replace/remove it. To that end, the OUA staff have investigated the possibility of removing a section of AC pipe and replacing it with ductile iron.

PRP Construction Group, Inc. is working in Okeechobee on another FDOT project. PRP has completed work directly for the OUA. PRP was contacted and asked to look at the project and to quote on this emergency work.

The proposed work is scheduled to begin approximately at 8PM on Tuesday, September 17<sup>th</sup> and to be completed by early morning. Please see attached quote for the work.

OUA staff have prepared and exercised the valves necessary to be closed, ordered the piping materials and have arranged for employees to be present to assist as needed.