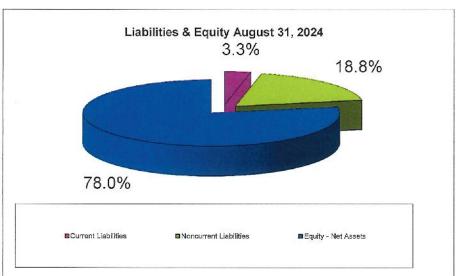

|   | 4,105,019.66  |
| Total net position        | ,                                                  |   | 75,705,122.21 |
|                           |                                                    |   | 10,100,122.21 |
| TOTAL                     | ND NET POSITION                                    | • | 97,102,888.04 |



| Total Assets                    | 97,102,888 |       |
|---------------------------------|------------|-------|
| Other Assets (Deferred Charges) | 1,268,181  | 1.3%  |
| Construction in Progress        | 21,871,996 | 22.5% |
| Fixed Assets                    | 58,082,053 | 59.8% |
| Restricted Cash                 | 9,234,744  | 9.5%  |
| AR, Inventory & Prepaid         | 2,040,862  | 2.1%  |
| Cash                            | 4,605,052  | 4.7%  |



| Current Liabilities    | 3,161,525  | 3.3%  |
|------------------------|------------|-------|
| Noncurrent Liabilities | 18,236,241 | 18.8% |
| Equity - Net Assets    | 75,705,122 | 78.0% |
| Total Liab & Equity    | 97,102,888 |       |

# Okeechobee Utility Authority Detail of Aug. 31, 2024 Other Operating Revenue Data Per General Ledger Account Balances For Finance Report

| Accounts included in Other  |   |    | Actual<br>Amount<br>YTD |    | Amount<br>er Budget<br>YTD | •  | Variance<br>om Budget<br>YTD |
|-----------------------------|---|----|-------------------------|----|----------------------------|----|------------------------------|
| Operating Revenue:          |   | •  | 05.070                  | •  | 0.000                      |    |                              |
| Inst