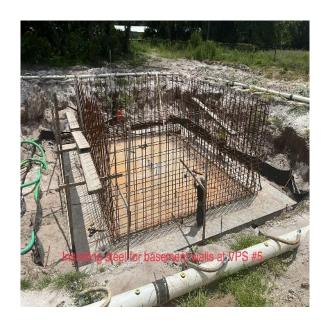

TATION 4:**

- Modified and poured concrete equipment pad in basement.
- Tank and pumps delivered and installed in basement.
- Bridge crane delivered and installed.
- Electrical conduit work continues on interior.

#### **VACUUM STATION 5:**

- Well point pumping continued.
- Steel rebar installation for basement walls continued.
- Electrical conduit installation within basement wall forms continued.

- Prefab basement wall forms delivered to site.
- FPL installs temporary power service meter for site.

Construction photos are included in Attachment A. If you have any questions, please do not hesitate to contact us.

Sincerely,

Sumner Engineering & Consulting, Inc.

Jeffrey M. Sumner, PE President

#### **ATTACHMENT A**

## SITE CONSTRUCTION PHOTOS COLLECTION SYSTEM and VPS # 4 and #5

























|    |            |                                                                                       |          |             |              | 08.05.2      |
|----|------------|---------------------------------------------------------------------------------------|----------|-------------|--------------|--------------|
| )  | Task Mode  | Task Name                                                                             | Duration | Start       | Finish       | Predecessors |
| 0  | -5         | OUA SWSA Project 2 Vacuum Collection System                                           | 554 days | Wed 3/29/23 | Mon 5/12/25  |              |
| 1  | -5         | NTP                                                                                   | 1 day    | Wed 3/2