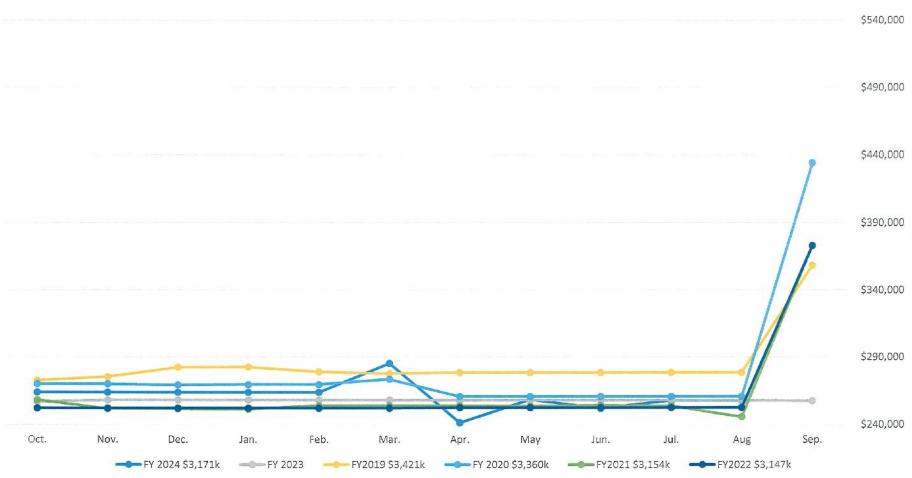

| 16.35%<br>24.49%<br>32.63%<br>40.79%<br>49.00%<br>57.05%<br>65.10%<br>73.15%           |
| Nov.<br>Dec.<br>Jan.<br>Feb.<br>Mar.<br>Apr.<br>May<br>Jun.<br>Jul. | *****                   | 263,784<br>263,785<br>263,784<br>263,784<br>263,784<br>285,399<br>241,307<br>258,466<br>251,925<br>257,689 | \$ \$ \$ \$ \$ \$ \$ \$ \$ \$ \$        | 263,784<br>527,569<br>791,353<br>1,055,137<br>1,318,921<br>1,604,320<br>1,845,627<br>2,104,093<br>2,356,018<br>2,613,707 | \$ \$ \$ \$ \$ \$ \$ \$ \$        | 9,263<br>11,050<br>11,349<br>11,330<br>10,611<br>30,632<br>(8,357)<br>8,892<br>2,171<br>8,025 | 8.32%<br>16.64%<br>24.96%<br>33.28%<br>41.59%<br>50.60%<br>58.21%<br>66.36%<br>74.30%<br>82.43% | 16.35%<br>24.49%<br>32.63%<br>40.79%<br>49.00%<br>57.05%<br>65.10%<br>73.15%<br>81.21% |









|     | Α                                                        | Ζ   | AA                                                             | ÞΑ       | AD                                                             | А      | AG                                                          |
|-----|----------------------------------------------------------|-----|----------------------------------------------------------------|----------|----------------------------------------------------------------|--------|-------------------------------------------------------------|
| 88  |                                                          |     |                                                                |          |                                                                |        |