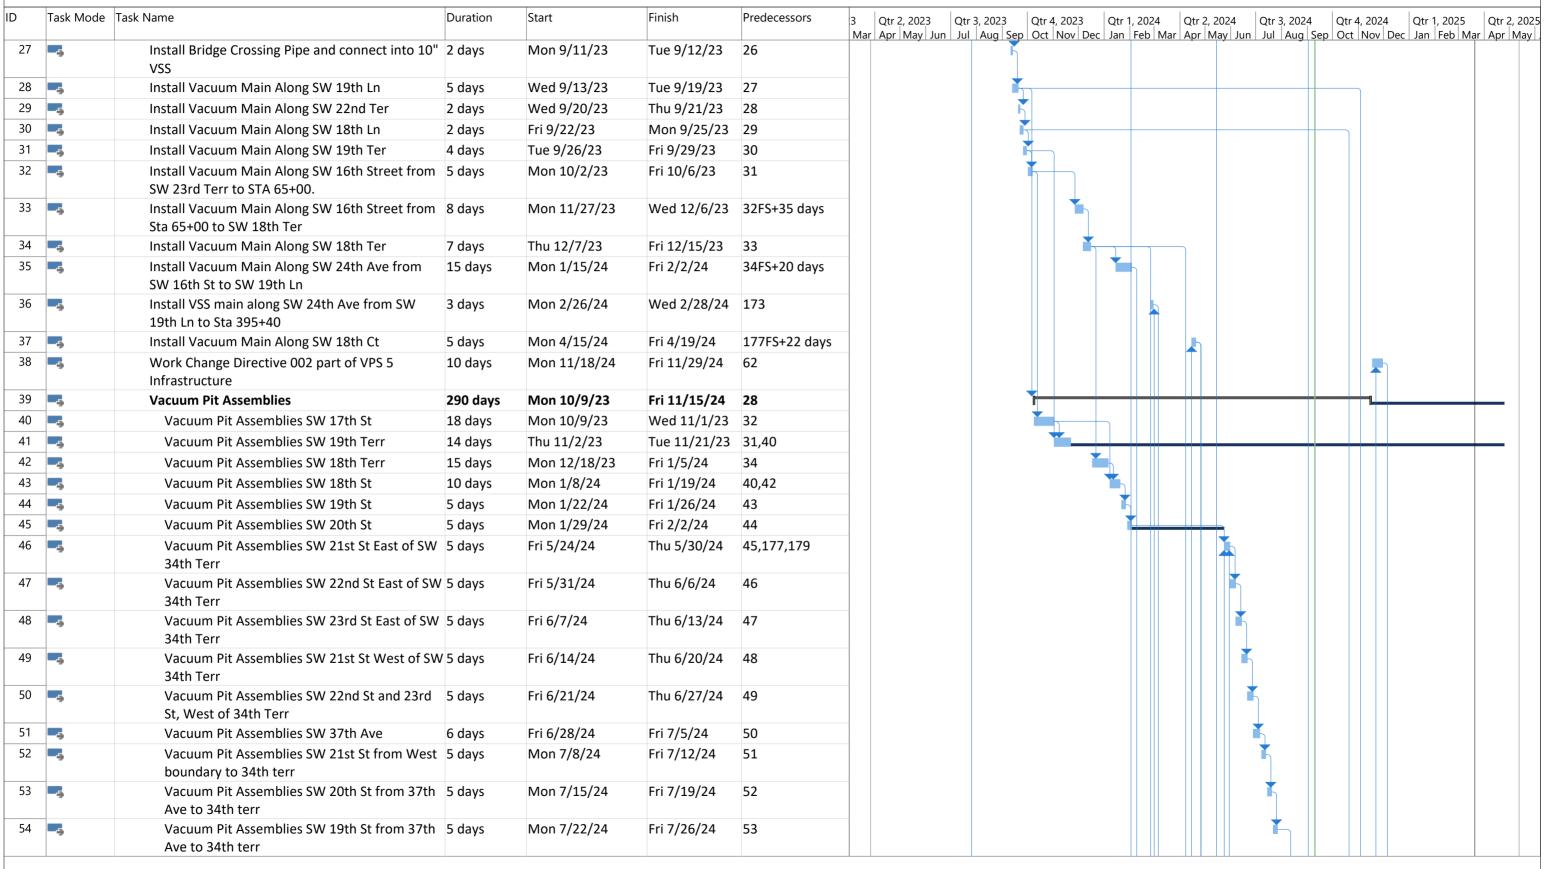

| Install Vacuum Main Along SW 22nd St from 32nd to 34th                                | 2 days   | Fri 8/18/23 | Sat 8/19/23  | 21           |
| 3  | -5         | Install Vacuum Main Along SW 23rd St from 32nd to 34th                                | 2 days   | Mon 8/21/23 | Tue 8/22/23  | 22           |
| 4  | -5         | Install Vacuum Main Along SW 28th Ave                                                 | 7 days   | Wed 8/23/23 | Thu 8/31/23  | 23           |
| 25 | -5         | Install Vacuum Main Along SW 16th Street from SW 24th Ave to SW 18th Ter              | 2 days   | Fri 9/1/23  | Mon 9/4/23   | 24           |
| 26 | 5          |                                                                                       | 4 days   | Tue 9/5/23  | Fri 9/8/23   | 25           |



| Т  | ask Mode | Task Name                                                      | Duration | Start        | Finish       | Predecessors | 3   Qtr 2, 2023   Qtr 3, 2023   Qtr 4, 2023   Qtr 1, 2024   Qtr 2, 2024   Qtr 3, 2024   Qtr 4, 2024   Qtr 1, 2025   Qt<br>Mar   Apr   May   Jun   Jul   Aug   Sep   Oct   Nov   Dec   Jan   Feb   Mar   Apr   May   Jun   Jul   Aug   Sep   Oct   Nov   Dec   Jan   Feb   Mar   Apr   May   Jun   Jul   Aug   Sep   Oct   Nov   Dec   Jan   Feb   Mar   Apr   May   Jun   Jul   Aug   Sep   Oct   Nov   Dec   Jan   Feb   Mar   Apr   May   Jun   Jul   Aug   Sep   Oct   Nov   Dec   Jan   Feb   Mar   Apr   May   Jun   Jul   Aug   Sep   Oct   Nov   Dec   Jan   Feb   Mar   Apr   May   Jun   Jul   Aug   Sep   Oct   Nov   Dec   Jan   Feb   Mar   Apr   May   Jun   Jul   Aug