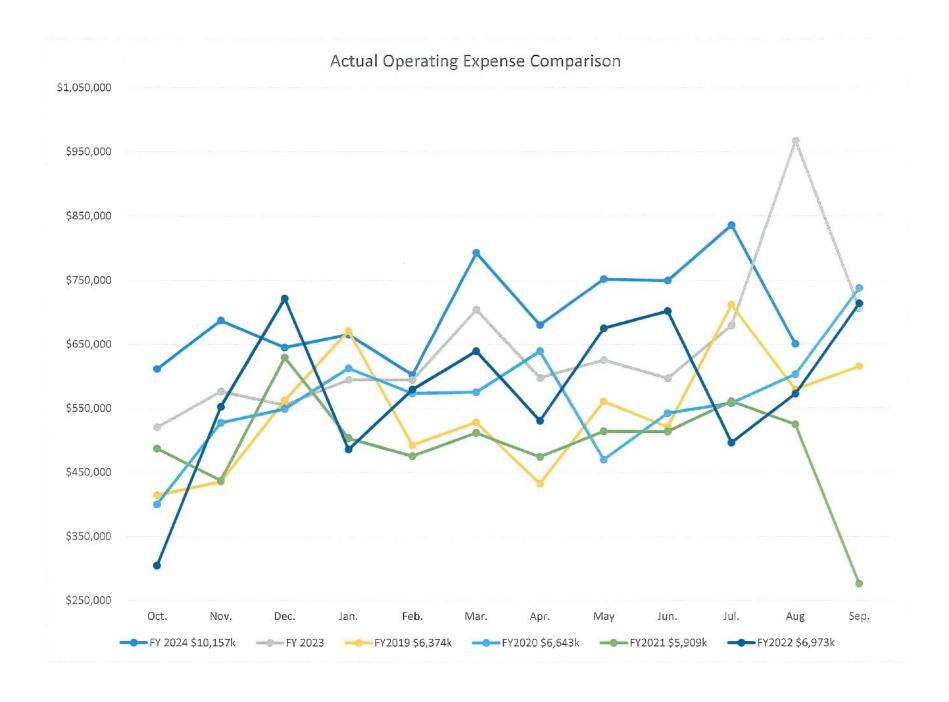

.30%           | 16.35%<br>24.49%<br>32.63%<br>40.79%<br>49.00%<br>57.05%<br>65.10%<br>73.15%           |
| Nov.<br>Dec.<br>Jan.<br>Feb.<br>Mar.<br>Apr.<br>May<br>Jun.<br>Jul. | *****                   | 263,784<br>263,785<br>263,784<br>263,784<br>263,784<br>285,399<br>241,307<br>258,466<br>251,925<br>257,689 | \$ \$ \$ \$ \$ \$ \$ \$ \$ \$ \$        | 263,784<br>527,569<br>791,353<br>1,055,137<br>1,318,921<br>1,604,320<br>1,845,627<br>2,104,093<br>2,356,018<br>2,613,707 | \$ \$ \$ \$ \$ \$ \$ \$ \$        | 9,263<br>11,050<br>11,349<br>11,330<br>10,611<br>30,632<br>(8,357)<br>8,892<br>2,171<br>8,025 | 8.32%<br>16.64%<br>24.96%<br>33.28%<br>41.59%<br>50.60%<br>58.21%<br>66.36%<br>74.30%<br>82.43% | 16.35%<br>24.49%<br>32.63%<br>40.79%<br>49.00%<br>57.05%<br>65.10%<br>73.15%<br>81.21% |









|     | Α                                                        | Ζ   | AA                                                             | ÞΑ       | AD                                                             | А      | AG                                                          |
|-----|----------------------------------------------------------|-----|----------------------------------------------------------------|----------|----------------------------------------------------------------|--------|-------------------------------------------------------------|
| 88  |                                                          |     |                                                                |          |                                                                |        |