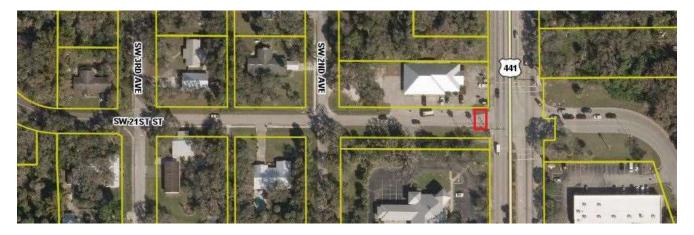

### SW 21st STREET WM REPAIR

There is an FDOT drainage project along SW 21<sup>st</sup> Street, under Parrott Avenue and eastward to a new storm water pond. In preparing for this FDOT project, the OUA identified OUA facilities that might be in conflict. There is a sanitary force main along the eastside of Parrott Avenue and a water main along the westside.

The water main as shown on the OUA maps is identified as 12-inch ductile iron. Ductile iron is a very good, stable material for water main piping.

During the early construction work, the FDOT contractor identified the water main piping material as asbestos cement (AC) piping. While this is still an acceptable material, it generally is hard, brittle and susceptible to breaking. The location of the piping is near a proposed location for a new storm drain structure (approximately where red box is above).