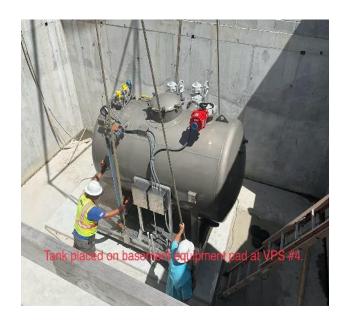

4:**

- Modified and poured concrete equipment pad in basement.
- Tank and pumps delivered and installed in basement.
- Bridge crane delivered and installed.
- Electrical conduit work continues on interior.

#### **VACUUM STATION 5:**

- Well point pumping continued.
- Steel rebar installation for basement walls continued.
- Electrical conduit installation within basement wall forms continued.

- Prefab basement wall forms delivered to site.
- FPL installs temporary power service meter for site.

Construction photos are included in Attachment A. If you have any questions, please do not hesitate to contact us.

Sincerely,

Sumner Engineering & Consulting, Inc.

Jeffrey M. Sumner, PE President

#### **ATTACHMENT A**

## SITE CONSTRUCTION PHOTOS COLLECTION SYSTEM and VPS # 4 and #5

























|    |            |                                                                                       |          |             |              | 08.05.2      |
|----|------------|---------------------------------------------------------------------------------------|----------|-------------|--------------|--------------|
| )  | Task Mode  | Task Name                                                                             | Duration | Start       | Finish       | Predecessors |
| 0  | -5         | OUA SWSA Project 2 Vacuum Collection System                                           | 554 days | Wed 3/29/23 | Mon 5/12/25  |              |
| 1  | -5         | NTP                                                                                   | 1 day    | Wed 3/29/23 |