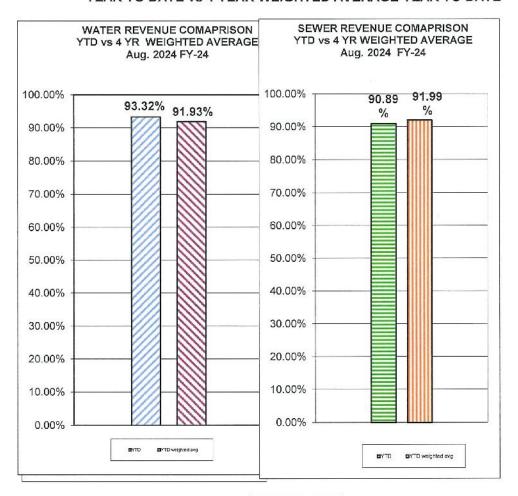

| \$ \$ \$ \$ \$ \$ \$ \$ \$ \$ \$ \$ \$ \$ \$ | 366,276<br>404,437<br>364,433<br>405,599<br>399,201<br>414,171<br>427,166<br>398,147<br>390,889<br>375,094<br>377,726 | \$<br>\$ | 366,276<br>770,713<br>1,135,146<br>1,540,745<br>1,939,946<br>2,354,117<br>2,781,283<br>3,179,430<br>3,570,319<br>3,945,413<br>4,323,139   | \$\$\$\$\$\$\$\$\$\$\$\$ | 35,300<br>65,380<br>27,156<br>65,113<br>36,909<br>67,258<br>73,355<br>72,185<br>46,906<br>49,128<br>32,113      | 7.70%<br>16.20%<br>23.86%<br>32.39%<br>40.78%<br>49.49%<br>58.47%<br>66.84%<br>75.06%<br>82.94%<br>90.89%<br>0.00% | 8.12%<br>16.41%<br>24.70%<br>33.04%<br>41.91%<br>50.42%<br>59.10%<br>67.07%<br>75.52%<br>83.53%<br>91.99%<br>100.00% |

# WATER AND SEWER REVENUE COMPARISON YEAR TO DATE vs 4 YEAR WEIGHTED AVERAGE YEAR TO DATE







# Current FY-24 Operating & Non-Operating Expenses, Monthly & YTD Expense and Difference from 4Yr Weighted Average (in \$)

|                                                                     |                         |                                                                                                            |                                         |                                                                                                                          | Fo                                | Difference<br>r the Month                                                                     | % Current YTD<br>To Budgeted                                                                    | 4 Yr<br>Weighted