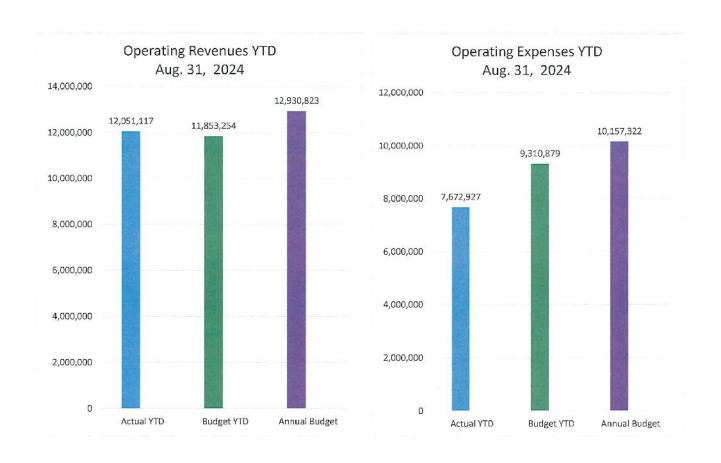

ance |
|---------------------------------------------------------------------------------------------------------------------------------------------------------------------------------------------------------------------------------------------|---------------------------------------------------------------------|--------------------------------------------------------------------------|----------|
|---------------------------------------------------------------------------------------------------------------------------------------------------------------------------------------------------------------------------------------------|---------------------------------------------------------------------|--------------------------------------------------------------------------|----------|



# Current FY-24 Water and Sewer Utility Revenue Monthly & YTD Revenue and Difference from 4Yr Weighted Average (in \$)

|                                                                                     | WATER (                                      | JTILITY REV                                                                                                           | 'ENU     | E:                                                                                                                                        | Er<br>V                  | Monthly \$<br>Difference<br>om 4 Year<br>Veighted<br>verage of                                                  | % Current YTD<br>Budget<br>Water Revenue                                                                           | 4 Yr<br>Weight