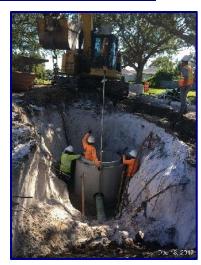

The FDOT has asked OUA to take special precautions to protect this piping system since it isn't ductile iron or to replace/remove it. To that end, the OUA staff have investigated the possibility of removing a section of AC pipe and replacing it with ductile iron.

PRP Construction Group, Inc. is working in Okeechobee on another FDOT project. PRP has completed work directly for the OUA. PRP was contacted and asked to look at the project and to quote on this emergency work.

The proposed work is scheduled to begin approximately at 8PM on Tuesday, September 17<sup>th</sup> and to be completed by early morning. Please see attached quote for the work.

OUA staff have prepared and exercised the valves necessary to be closed, ordered the piping materials and have arranged for employees to be present to assist as needed.