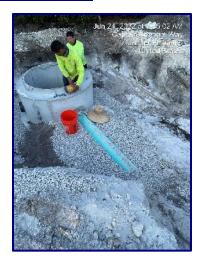

### SW 21st STREET WM REPAIR

There is an FDOT drainage project along SW 21<sup>st</sup> Street, under Parrott Avenue and eastward to a new storm water pond. In preparing for this FDOT project, the OUA identified OUA facilities that might be in conflict. There is a sanitary force main along the eastside of Parrott Avenue and a water main along the westside.

The water main as shown on the OUA maps is identified as 12-inch ductile iron. Ductile iron is a very good, stable material for water main piping.

During the early construction work, the FDOT contractor identified the water main piping material as asbestos cement (AC) piping. While this is still an acceptable material, it generally is hard, brittle and susceptible to breaking. The location of the piping is near a proposed location for a new storm drain structure (approximately where red box is above).

The FDOT has asked OUA to take special precautions to protect this piping system since it isn't ductile iron or to replace/remove it. To that end, the OUA staff have investigated the possibility of removing a section of AC pipe and replacing it with ductile iron.